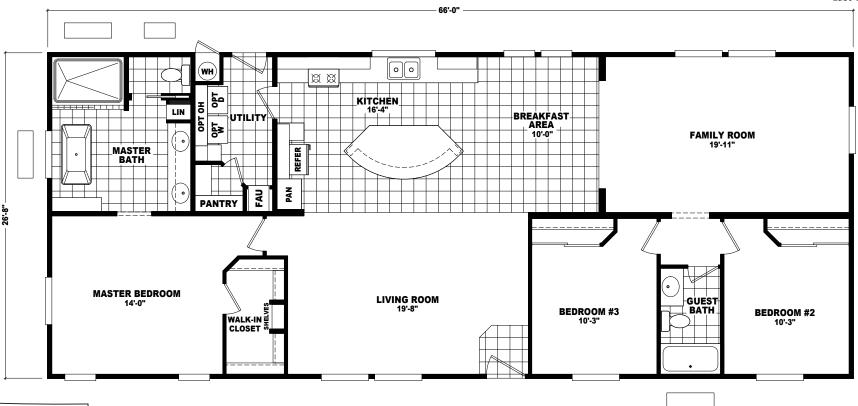

## **Tumbleweed**

**Desert Ridge Series** 

3 Bedroom, 2 Bath Approx. 1,760 Sq. Ft.

Last Updated: 5-24-18

ARIZONA

• Flagstaff

• Chandler

The Home Outlet