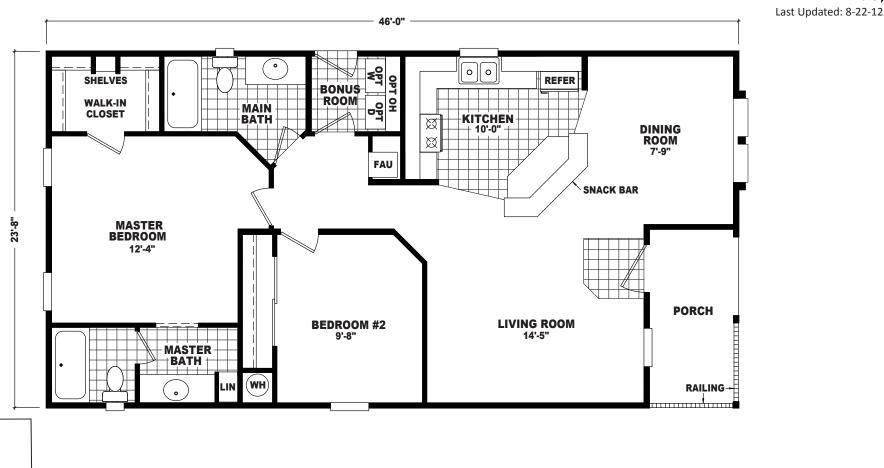

## Birdsong

Sunset Vista Porch Homes

2 Bedroom, 2 Bath, Porch Approx. 1,088 Sq. Ft.

• Flagstaff
• Flagstaff
• Flagstaff
• Chandler

The Home Outlet
• Tucson
890 North Arizona Avenue
Chandler, Arizona 85225