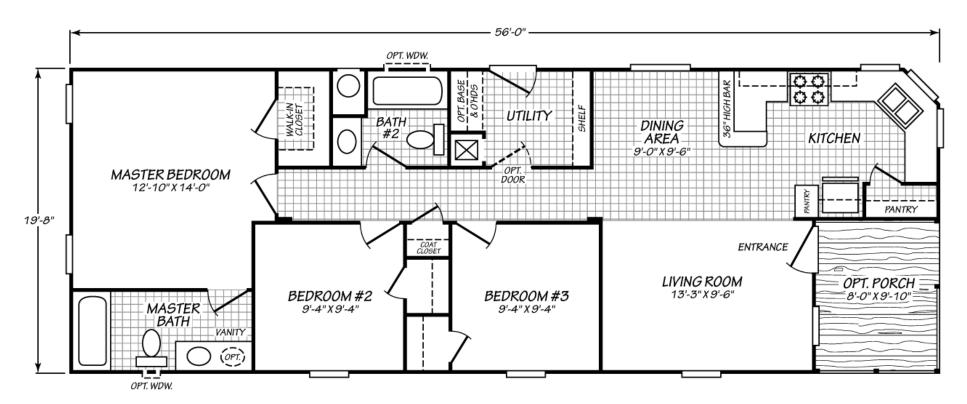

## **Delta**

Canyon Lake Series

3 Bedrooms, 2 Baths Approx. 1,020 Sq. Ft.

Last Updated: 5-1-20

I authorize The Home Outlet to build my house, per this plan.

Customer Signature/Date

For Detailed Directions See Map On Our Website