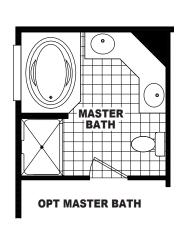

## **Dewberry**

Sunset Vista Porch Homes

2 Bedroom, 2 Bath, Porch Approx. 1,173 Sq. Ft.

Last Updated: 8-22-12

I authorize The Home Outlet to build my house, per this plan.

X

Customer Signature/Date

For Detailed Directions See Map On Our Website