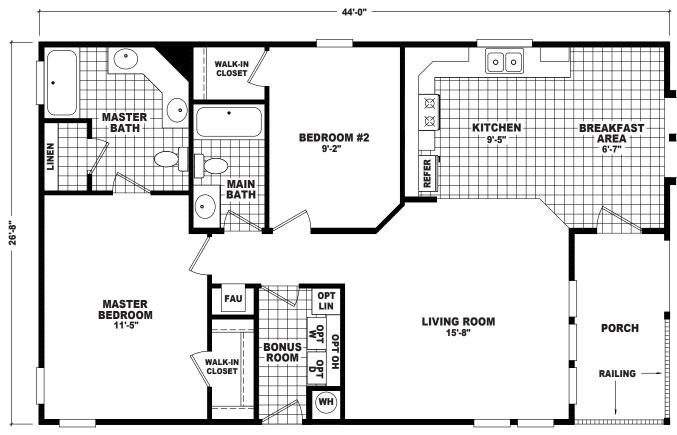

## **Dewberry**

Sunset Vista Porch Homes

2 Bedroom, 2 Bath, Porch Approx. 1,173 Sq. Ft.

Last Updated: 8-22-12

I authorize The Home Outlet to build my house, per this plan.

X

Customer Signature/Date

For Detailed Directions See Map On Our Website