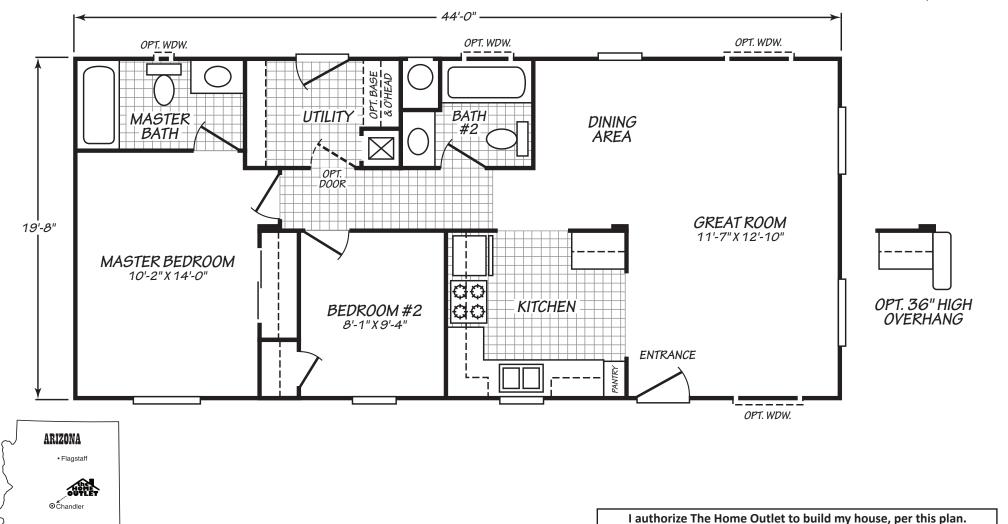

## Windfall

The Home Outlet

890 North Arizona Avenue Chandler Arizona 85225 Tucson

For Detailed Directions See Map On Our Website

Canyon Lake Series

2 Bedrooms, 2 Baths Approx. 865 Sq. Ft.

Last Updated: 8-16-19