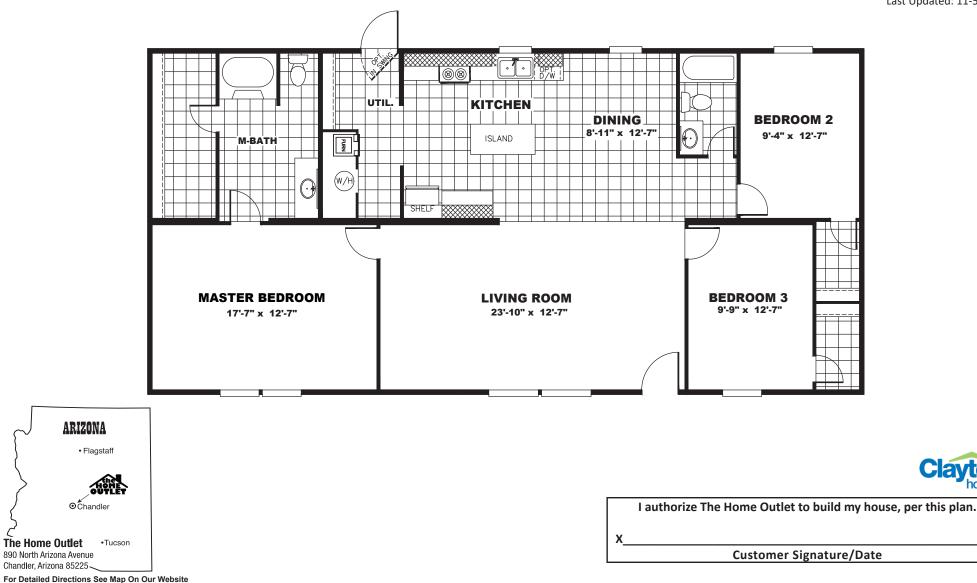

**Beesley** 

**TRU Homes Series - Doublewides** 

3 Bedrooms, 2 Baths Approx. 1,475 Sq. Ft.

Last Updated: 11-5-19