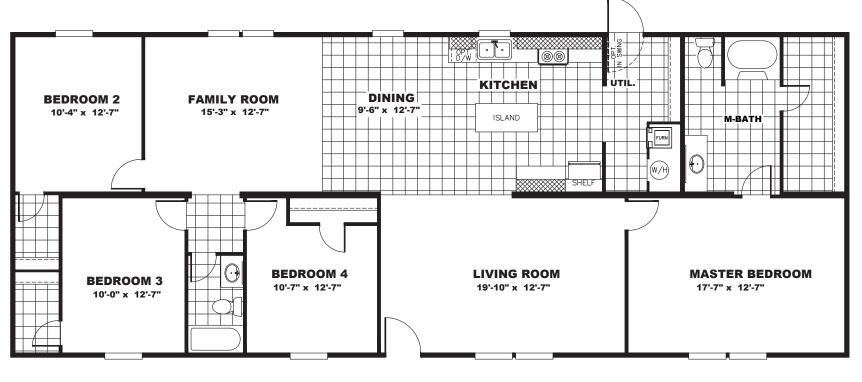

## **Woodruff** TRU Homes Series - Doublewides

4 Bedrooms, 2 Baths Approx. 1,791 Sq. Ft.

Last Updated: 11-5-19