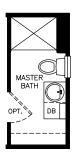

## Custer

Select Series - Single Section

795 SQ. FT. (Approximate) 3 Bedrooms, 2 Baths

Last Updated: 6-18-21

OPTIONAL

OPT. DISHWASHER CONFIGURATION

MANUFACTURED BY:

OPT. MASTER BATH SHOWER CONFIGURATION