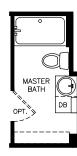

## Custer

Select Series - Single Section

795 SQ. FT. (Approximate) 3 Bedrooms, 2 Baths

Last Updated: 6-18-21

OPTIONAL

OPT. DISHWASHER CONFIGURATION

MANUFACTURED BY:

OPT. MASTER BATH SHOWER CONFIGURATION