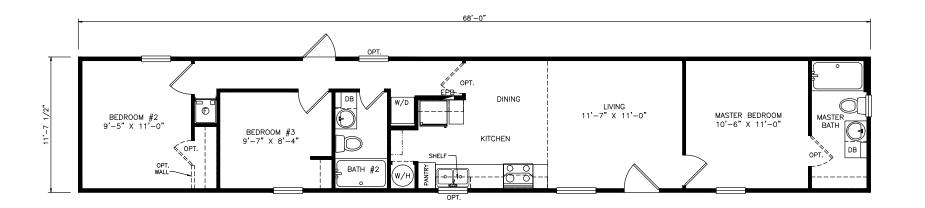

## Custer

Select Series - Single Section

795 SQ. FT. (Approximate) 3 Bedrooms, 2 Baths

Last Updated: 6-18-21

OPTIONAL

OPT. DISHWASHER CONFIGURATION

MANUFACTURED BY:

OPT. MASTER BATH SHOWER CONFIGURATION