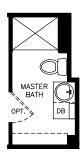

## Custer

Select Series - Single Section

795 SQ. FT. (Approximate) 3 Bedrooms, 2 Baths

Last Updated: 6-18-21

OPTIONAL

OPT. DISHWASHER CONFIGURATION

MANUFACTURED BY:

OPT. MASTER BATH SHOWER CONFIGURATION