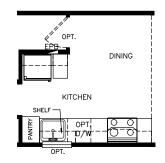

## Custer

Select Series - Single Section

795 SQ. FT. (Approximate) 3 Bedrooms, 2 Baths

Last Updated: 6-18-21

OPTIONAL

OPT. DISHWASHER CONFIGURATION

MANUFACTURED BY:

OPT. MASTER BATH SHOWER CONFIGURATION